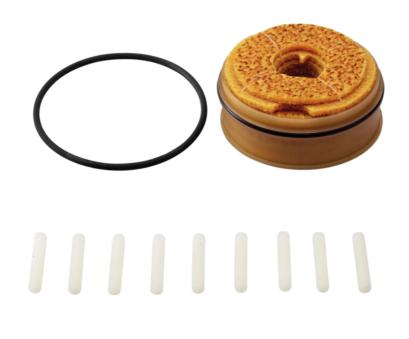

## **Operating fluid reservoir for HiPace 300**

- Contains the operating fluid reservoir and all required seals
- The operating fluid reservoir is pre-filled with the operating fluid (TL11).

| Order number                             | Operating fluid reservoir for HiPace 300 |
|------------------------------------------|------------------------------------------|
| Operating fluid reservoir for HiPace 300 | PM 143 451 AT                            |